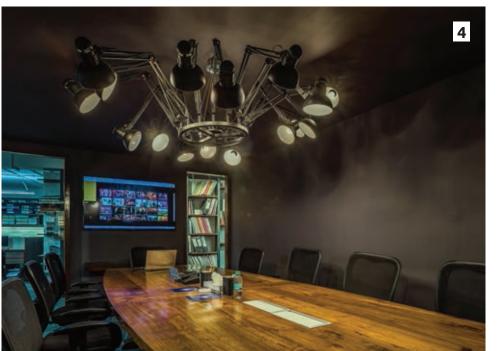

The site is endowed with two long

Amit Aurora & Rahul Bansal

- 1 Cafeteria leading to the conference room & rest room, creating required connectivity.
- 2 Contrasting wall colour augments the furniture made from teak wood.
- 3 The open brick pattern on the reception counter & the lighting fixtures lend an unusual, unique look to it.
- 4 Meeting room with an eye-catching lighting fixture.

VM-RD Retail Design Awards 2014 : Health and Beauty Speciality Store- Looks Unisex Salon, New Delhi.

**Nomination**: NDTV Design & Architecture awards, 2014- DCA Office.

- 5 Passage area with one wall used to create storage space, while on the other end lies the conference room.
- 6 Filing cabinets built in eco-friendly particle board & laminate.
- 7 Work stations with a wood cladded partition wall.
- 8 Fixed partitions panelled with recycled deal wood and gypsum painted in a dark grey colour.
- 9 Director's cabin offset with decorative hanging lights and windows that let in plenty of natural light.