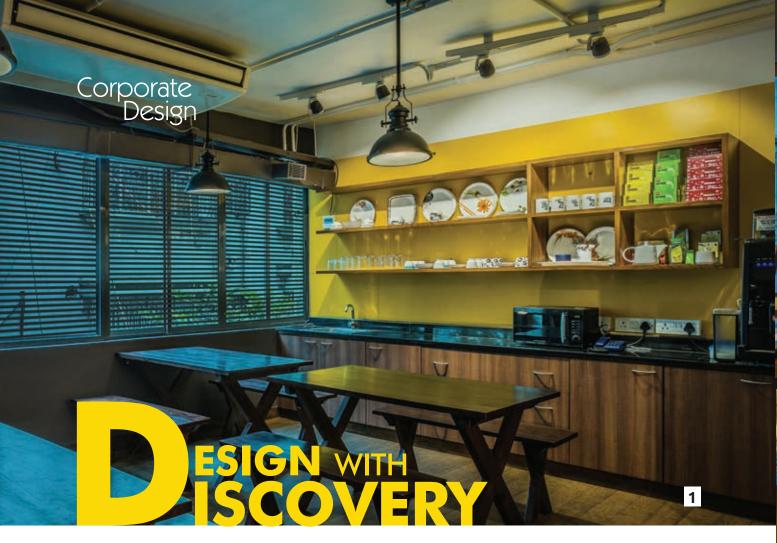

The site is endowed with two long

Amit Aurora & Rahul Bansal

- 1 Cafeteria leading to the conference room & rest room, creating required connectivity.
- 2 Contrasting wall colour augments the furniture made from teak wood.
- 3 The open brick pattern on the reception counter & the lighting fixtures lend an unusual, unique look to it.
- 4 Meeting room with an eye-catching lighting fixture.

windows along the two opposite faces of the premise. Hence, the layout is evolved along these walls, with all the activities such as the reception, cafeteria, the workstations and the Director's cabin being placed along these windows. The meeting rooms, conference room and the Marketing Director's space, which required extensive visual presentations and needed to be shielded from daylight, have been thoughtfully placed in the interiors of the premises. Elaborating the fine details, Ar. Bansal says, "The strategic placement of the cafeteria just beside the reception is deliberately planned to allow a casual interaction with customers/clients and to encourage the intra-office communication. This cafeteria leads into the restrooms and the conference, thus creating the required connectivity and transition in an otherwise open office layout."