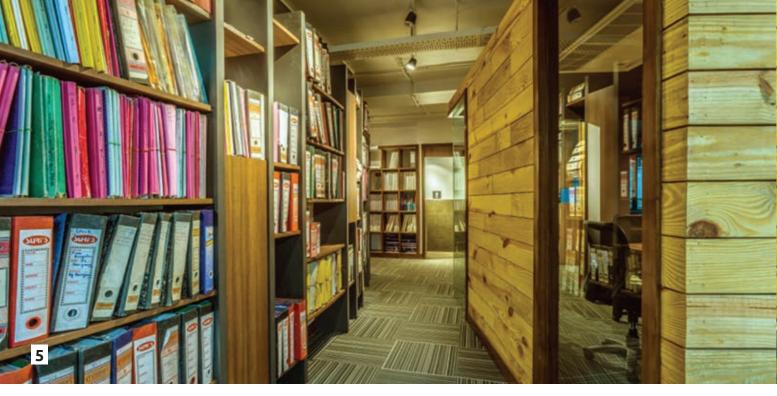

VM-RD Retail Design Awards 2014 : Health and Beauty Speciality Store- Looks Unisex Salon, New Delhi.

**Nomination**: NDTV Design & Architecture awards, 2014- DCA Office.

- 5 Passage area with one wall used to create storage space, while on the other end lies the conference room.
- 6 Filing cabinets built in eco-friendly particle board & laminate.
- 7 Work stations with a wood cladded partition wall.
- 8 Fixed partitions panelled with recycled deal wood and gypsum painted in a dark grey colour.
- 9 Director's cabin offset with decorative hanging lights and windows that let in plenty of natural light.

The fixed partitions are panelled with recycled deal wood and gypsum, which have been painted in a striking dark grey colour (all paints were low VOC). This is complemented by the accent furniture like the reception counter, the director's table, conference room table and meeting rooms that are made out of teak-wood,

reclaimed from the beams and rafters of old demolished buildings. The elegant work stations and filing cabinetry are all built in eco-friendly particle board and laminate to balance with the rest of the furniture.