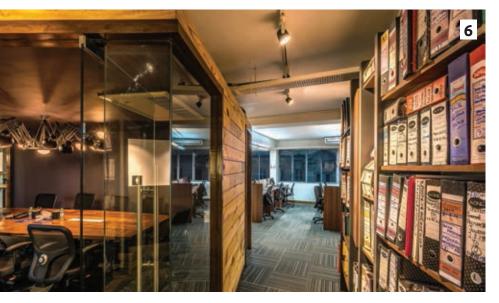

windows along the two opposite faces of the premise. Hence, the layout is evolved along these walls, with all the activities such as the reception, cafeteria, the workstations and the Director's cabin being placed along these windows. The meeting rooms, conference room and the Marketing Director's space, which required extensive visual presentations and needed to be shielded from daylight, have been thoughtfully placed in the interiors of the premises. Elaborating the fine details, Ar. Bansal says, "The strategic placement of the cafeteria just beside the reception is deliberately planned to allow a casual interaction with customers/clients and to encourage the intra-office communication. This cafeteria leads into the restrooms and the conference, thus creating the required connectivity and transition in an otherwise open office layout."

The fixed partitions are panelled with recycled deal wood and gypsum, which have been painted in a striking dark grey colour (all paints were low VOC). This is complemented by the accent furniture like the reception counter, the director's table, conference room table and meeting rooms that are made out of teak-wood,