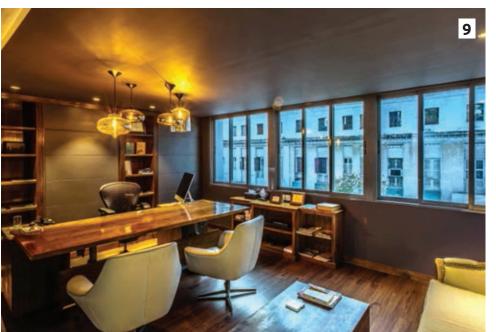

#### Photo credits: Primarc Group

he Primarc Office located at Elgin Road, Kolkata; has been conceived by the DCA team with a very basic and minimalist treatment of the walls, ceiling and services. With unique ethos – Dream, Design, Discover and Deliver, Architects Aurora and Bansal created a dynamic and dramatic office space for a new division of a company with varied interests and businesses. Explaining further, Ar. Aurora adds, "Since the client had rented this space for a short term lease, the solution had to be a minimum investment on "fixed interiors," with maximum focus on elements that could be moved to another location and reused in future."

The site is endowed with two long

Amit Aurora & Rahul Bansal

- 1 Cafeteria leading to the conference room & rest room, creating required connectivity.
- 2 Contrasting wall colour augments the furniture made from teak wood.
- 3 The open brick pattern on the reception counter & the lighting fixtures lend an unusual, unique look to it.
- 4 Meeting room with an eye-catching lighting fixture.

windows along the two opposite faces of the premise. Hence, the layout is evolved along these walls, with all the activities such as the reception, cafeteria, the workstations and the Director's cabin being placed along these windows. The meeting rooms, conference room and the Marketing Director's space, which required extensive visual presentations and needed to be shielded from daylight, have been thoughtfully placed in the interiors of the premises. Elaborating the fine details, Ar. Bansal says, "The strategic placement of the cafeteria just beside the reception is deliberately planned to allow a casual interaction with customers/clients and to encourage the intra-office communication. This cafeteria leads into the restrooms and the conference, thus creating the required connectivity and transition in an otherwise open office layout."

The fixed partitions are panelled with recycled deal wood and gypsum, which have been painted in a striking dark grey colour (all paints were low VOC). This is complemented by the accent furniture like the reception counter, the director's table, conference room table and meeting rooms that are made out of teak-wood,

reclaimed from the beams and rafters of old demolished buildings. The elegant work stations and filing cabinetry are all built in eco-friendly particle board and laminate to balance with the rest of the furniture.