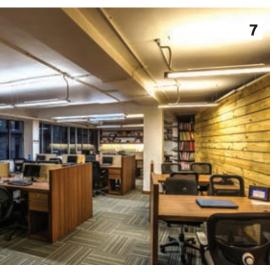

VM-RD Retail Design Awards 2014 : Health and Beauty Speciality Store- Looks Unisex Salon, New Delhi.

**Nomination**: NDTV Design & Architecture awards, 2014- DCA Office.

- 5 Passage area with one wall used to create storage space, while on the other end lies the conference room.
- 6 Filing cabinets built in eco-friendly particle board & laminate.
- 7 Work stations with a wood cladded partition wall.
- 8 Fixed partitions panelled with recycled deal wood and gypsum painted in a dark grey colour.
- 9 Director's cabin offset with decorative hanging lights and windows that let in plenty of natural light.

reclaimed from the beams and rafters of old demolished buildings. The elegant work stations and filing cabinetry are all built in eco-friendly particle board and laminate to balance with the rest of the furniture.