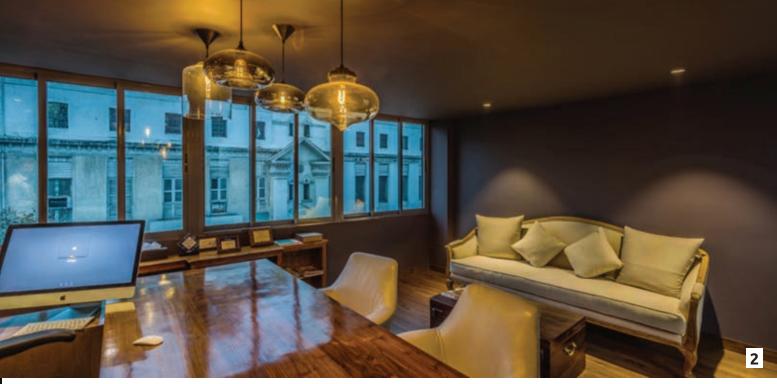

The site is endowed with two long

Amit Aurora & Rahul Bansal

- 1 Cafeteria leading to the conference room & rest room, creating required connectivity.
- 2 Contrasting wall colour augments the furniture made from teak wood.
- 3 The open brick pattern on the reception counter & the lighting fixtures lend an unusual, unique look to it.
- 4 Meeting room with an eye-catching lighting fixture.