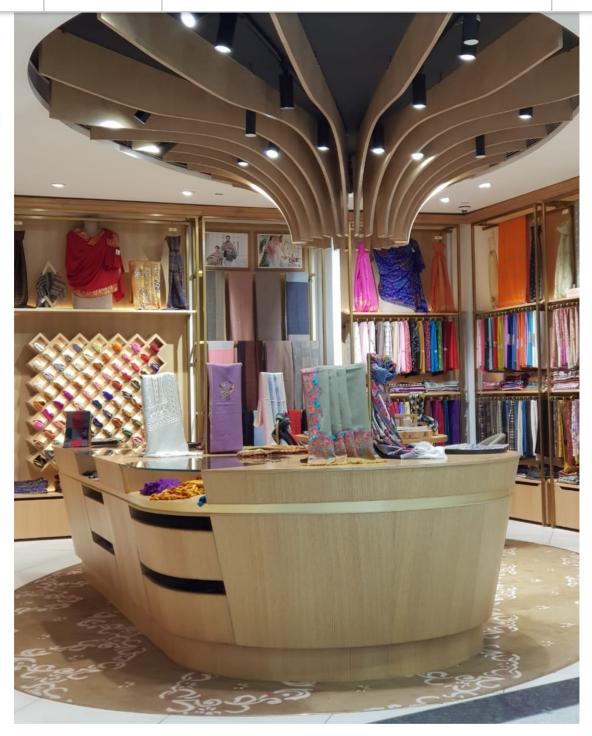

We look forward to your thoughts and feedback on this project - write to us at media@groupdca.in!

To balance aesthetic with functionality, this peculiarly shaped store encompasses a central island. This axial island serves as a storage and a display structure, anchoring the space and acting as a focal element for the entire store.

The rug beneath the island is adorned with an imprint of the Ahujasons emblem. This artistic feature imbues the store with the character of their clothes, appending and tethering the space together.

Another exceptional facet exhibited at this store is the wooden slats in a half-tree shape that aesthetically emphasize the central island. The wood fins traverse down in an organic form, enhancing the sense of balance and rhythm, bespoke to the design intent.

The materials chosen - like the Oak for furnishings, PVD coatings, metal finishes, and cornices - to add traditionalism to the space accentuates a natural environment.

The aesthetic vocabulary is instituted within different corners, designed in line with autonomous products and binding the various elements harmoniously.