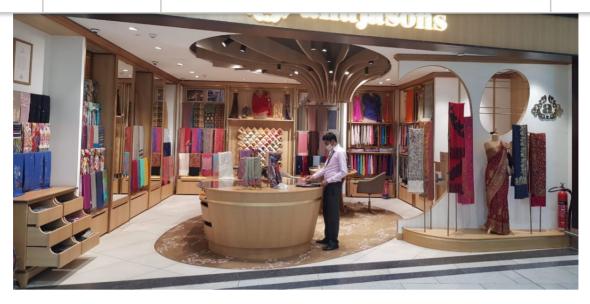

## Showcasing Ahujasons at IGI Airport

II GroupDCA Balances a Modern Aesthetic With A Timeless Legacy II

Greeting from groupDCA!

Ahujasons is the epitome of timelessness, elegance, and cultural values because of its exquisite clothing design methods. The Ahujasons showroom at Indira Gandhi International Airport represents the unique blend of modern sensibilities, the label's legacy and language, all while encapsulating groupDCA's core design principles.

We look forward to your thoughts and feedback on this project - write to us at media@groupdca.in!

To balance aesthetic with functionality, this peculiarly shaped store encompasses a central island. This axial island serves as a storage and a display structure, anchoring the space and acting as a focal element for the entire store.

The rug beneath the island is adorned with an imprint of the Ahujasons emblem. This artistic feature imbues the store with the character of their clothes, appending and tethering the space together.

Another exceptional facet exhibited at this store is the wooden slats in a half-tree shape that aesthetically emphasize the central island. The wood fins traverse down in an organic form, enhancing the sense of balance and rhythm, bespoke to the design intent.