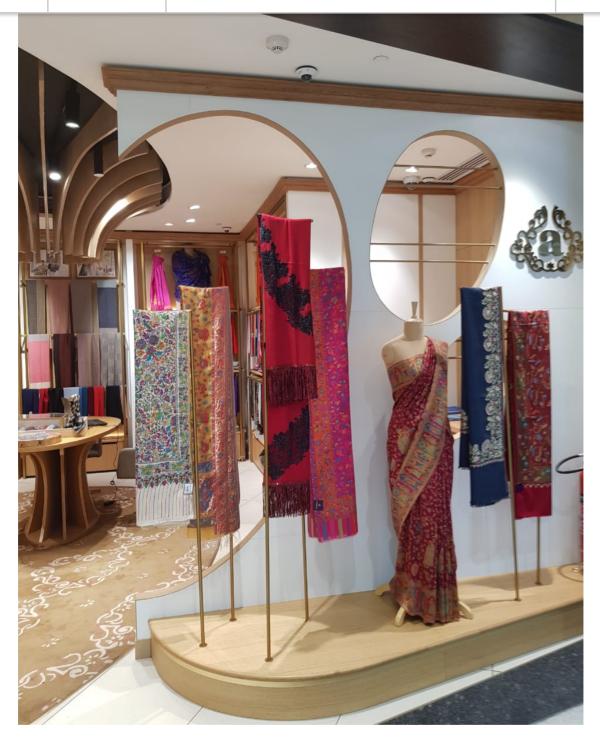

We look forward to your thoughts and feedback on this project - write to us at media@groupdca.in!

To balance aesthetic with functionality, this peculiarly shaped store encompasses a central island. This axial island serves as a storage and a display structure, anchoring the space and acting as a focal element for the entire store.

The rug beneath the island is adorned with an imprint of the Ahujasons emblem. This artistic feature imbues the store with the character of their clothes, appending and tethering the space together.

Another exceptional facet exhibited at this store is the wooden slats in a half-tree shape that aesthetically emphasize the central island. The wood fins traverse down in an organic form, enhancing the sense of balance and rhythm, bespoke to the design intent.