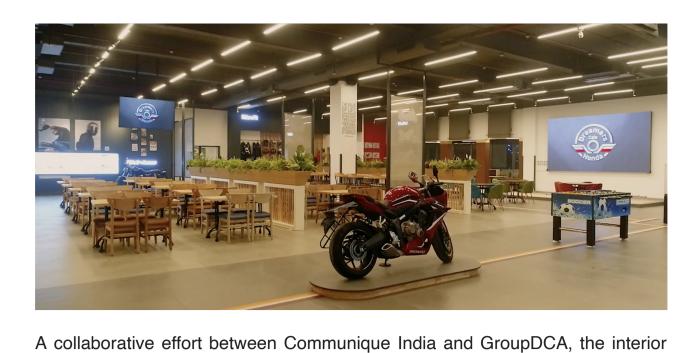

## **Dreamers Cafe by Honda**

Il Spotlighting The Brands Evolution Through The Years II

design of the Dreamers Cafe by Honda echoes a timeless sensibility that speaks to the core values of the visionary conglomerate as well the legacy it aspires to sustain.

allows for easy circulation while leaving plenty of space for displays along the walls that chronicle Honda's evolution and storied history since its inception in 1948. As Honda's first venture into the hospitality space in India, this is not only a milestone for the brand but also for us. This project is a testament to the

dedication, vision, and hard work of every person involved and it reflects in the

response to the project.

On Site

and muted while creating a sensorial experience.

In The Media

TAP THE IMAGES BELOW TO SEE THE FULL FEATURES!