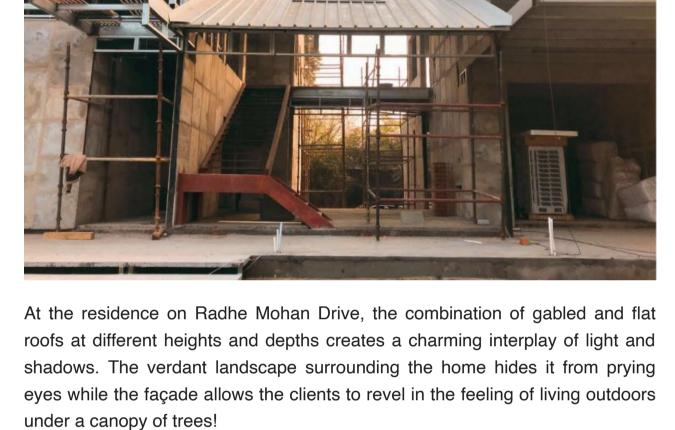

## **Dreamers Cafe by Honda**

Il Spotlighting The Brands Evolution Through The Years II



design of the Dreamers Cafe by Honda echoes a timeless sensibility that speaks to the core values of the visionary conglomerate as well the legacy it aspires to sustain.



allows for easy circulation while leaving plenty of space for displays along the walls that chronicle Honda's evolution and storied history since its inception in 1948. As Honda's first venture into the hospitality space in India, this is not only a milestone for the brand but also for us. This project is a testament to the

dedication, vision, and hard work of every person involved and it reflects in the

response to the project.



On Site









and muted while creating a sensorial experience.

In The Media

TAP THE IMAGES BELOW TO SEE THE FULL FEATURES!







The overarching intent of the pace has been kept upscale













**Brand Identity**